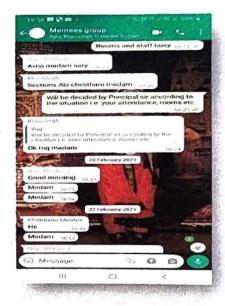

# Interaction with Mentees through WHATSAPP GROUPS

## Interaction with Mentees through WHATSAPP GROUPS

Mentees group

Avna madam sary met

Sections Ala chestharu madarn

Will be decided by Principal sir according to the situation i.e. your attendance, rooms etc.

PC మరియు డిబ్రీ ప్రదమ సంవత్సరం విద్యార్థుల యొక్క స్కాలర్షిప్ దరఖాస్తులను కళాశాల నందు మే 5 వ తేది నుంచి తీసుకోబడును.. సమయం ఉయం 10 గంటల నుండి మధ్యాహ్మం 2 గంటల వరకు....

0

(A) Mossago

Rooms and staff busy

0

0 0