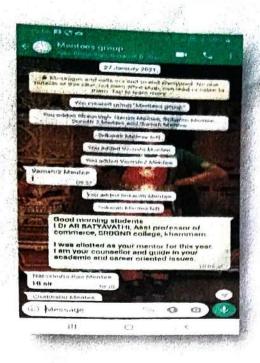

action through watsapp (27/01/2021) realed a worksapp Group with the Students (mentees) allotted and emplained the objective of the group. Informed the Students that I am their 'menter' on academic, Career and personal issues(72 Some entent and limited to the matters those (an be discussed with). Some Students laised the tollowing doubts: -> what to do with the hard copy of e-pass registration? -) when solduld we submit the caste and income Certificates in the College, office? - which is the last date to Substit Scholarship esponse? The above queries were answered.

# Interaction with Mentees through WHATSAPP GROUPS